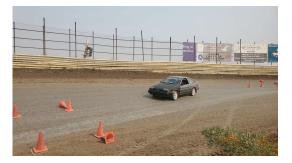

## How It Works

Rally Cross is an event where participants compete on a closed course, against the clock and total time taken over the competitive sections of the event determines placing.

We are volunteers!

Rally Cross is generally held on an unpaved, flat surface, the course consists of straight sections, connecting turns or corners via the use of cones, hay bales or similar objects.

We use rubberized cones to lay out our courses, hitting a cone results in a 2 second penalty added to your total time! Once you are finished doing some laps it will be your turn to go out and marshal the track. Dress for the weather and bring a reflective vest! Radios are supplied Volunteers are always needed and get sweet perks, reach out to the club and get your rally on!

Credit: Dan's Motorsports Timing