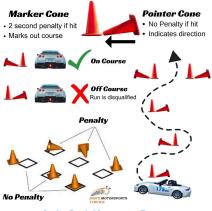

Rally Cross is generally held on an unpaved, flat surface, the course consists of straight sections, connecting turns or corners via the use of cones, hay bales or similar objects.

We use rubberized cones to lay out our courses, hitting a cone results in a 2 second penalty added to your total time! Once you are finished doing some laps it will be your turn to go out and marshal the track. Dress for the weather and bring a reflective vest! Radios are supplied Volunteers are always needed and get sweet perks, reach out to the club and get your rally on!